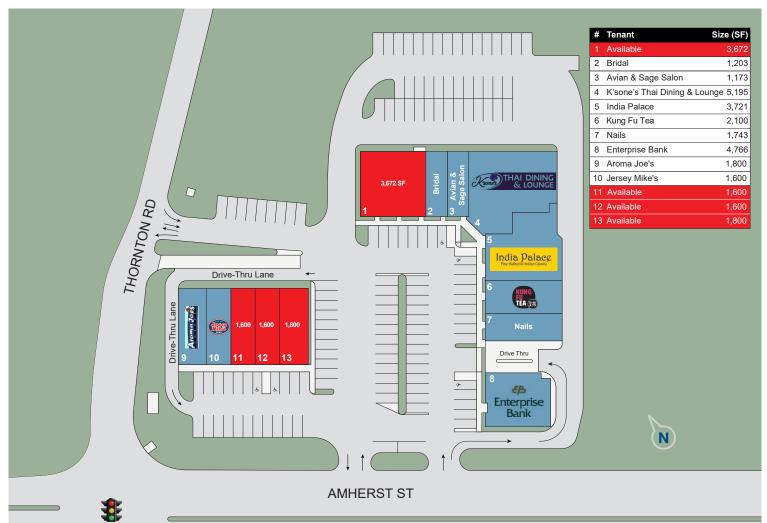

# **Property Information**

Address: 493-495 Amherst

Street, Nashua, NH

**Total SF:** 31,973 +/- SF

Land Area: 3.89 +/- Acres

**Available:** 1.600 to 5.000 +/- SF

1,000 to 3,000

3,672 +/- SF

493-495 Amherst Street is a retail strip center located at the intersection of Amherst Street (101A) and Thornton Road, which allows direct vehicle access to both east and westbound lanes. This center is adjacent to Bank of America, 7 Eleven and Nashua Community College. Current tenants include a mix of national, regional and local businesses such as Enterprise Bank, Jersey Mike's, Aroma Joe's, India Palace and Kung Fu Tea. Recent renovations at the property include a new façade, parking lot resurfacing, and new pylon sign. Additionally, national tenants located in the proximity of this center include HomeGoods, Target, Panera Bread, PetSmart, Walgreens and Planet Fitness. With great visibility, ample parking, and high traffic volumes this site is a desirable location for retailers, service businesses, and restaurants. New outparcel retail building is coming soon.