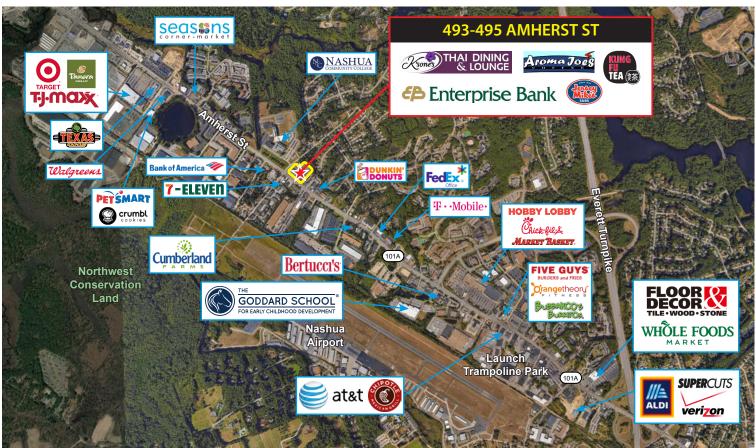

493-495 Amherst Street is a retail strip center located at the intersection of Amherst Street (101A) and Thornton Road, which allows direct vehicle access to both east and westbound lanes. This center is adjacent to Bank of America, 7 Eleven and Nashua Community College. Current tenants include a mix of national, regional and local businesses such as Enterprise Bank, Jersey Mike's, Aroma Joe's, India Palace and Kung Fu Tea. Recent renovations at the property include a new façade, parking lot resurfacing, and new pylon sign. Additionally, national tenants located in the proximity of this center include HomeGoods, Target, Panera Bread, PetSmart, Walgreens and Planet Fitness. With great visibility, ample parking, and high traffic volumes this site is a desirable location for retailers, service businesses, and restaurants. New outparcel retail building is coming soon.